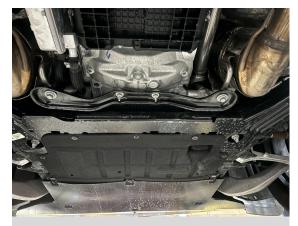

### DISASSEMBLY

- **1.** Disconnect the battery.
- 2. Raise and support the vehicle.
- 3. Unplug the 4 02 sensors.
- 4. Remove clamp attaching the passenger side down pipe to the lead. (16mm Nut)
- 5. Remove the clamp attaching the driver side down pipe to the lead. (16mm Nut)
- 6. Slide the leads (Passenger and Driver side) off of the down pipes.
- 7. Remove the Downpipe Brace from the vehicle. 4 (13mm socket) bolts.
- 8. Support transmission , remove the 4 (18mm Socket) bolts and lower the transmission as far as it will go.
- 9. Remove the 4 (E22 Torx socket) downpipe nuts. (2 per Side)
- **10.** Remove factory downpipes and gaskets From vehicle.

Detail 1: reference picture of downpipe brace

SW204 V01 - 2-12-24