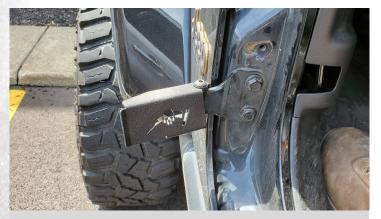

## ASSEMBLY

These steps are based on already having the doors removed. Follow manufacturers guidelines for door removal. Steps may vary depending on model year

- **1.** Install vinyl caps (D) onto footpeg studs to protect paint.
- 2. Position foot peg around door hinge.
- 3. Slide (2) plastic washers (B) between the peg and the door hinge to protect paint (1) above the hinge and (1) below.
- 4. Assemble washer (B) and bolt (A) from above, through the bracket and hinge. Secure with another washer (B) and nut (C) from below.
- 5. Use the provided 7/32" hex bit (E) and your tool kit's ratchet, with a 9/16" wrench to tighten.
- 6. Repeat the same process for the other doors.

Detail 1: Caps installed

Detail 4: Hardware installed

Detail 5: Foot peg installed

R1018 V01 - 7.16.21

Visit us online: ReaperOffRoad.com Call Us Toll-Free: 844-868-3022

reaper.off.roadReaper-Off-Road

07-18 WRANGLER JK/JKU 18+ WRANGLER JL/JLU 20+ GLADIATOR JT FOOT PEG