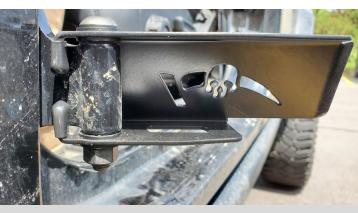

## ASSEMBLY

These steps are based on already having the doors removed. Follow manufacturers guidelines for door removal. Steps may vary depending on model year

- **1.** Install vinyl caps (D) onto footpeg studs to protect paint.
- 2. Position foot peg around door hinge.
- 3. Slide (2) plastic washers (B) between the peg and the door hinge to protect paint (1) above the hinge and (1) below.
- 4. Assemble washer (B) and bolt (A) from above, through the bracket and hinge. Secure with another washer (B) and nut (C) from below.
- 5. Use the provided 7/32" hex bit (E) and your tool kit's ratchet, with a 9/16" wrench to tighten.
- 6. Repeat the same process for the other doors.

Detail 1: Caps installed

Detail 4: Hardware installed

Detail 5: Foot peg installed

R1018 V01 - 7.16.21

Visit us online: ReaperOffRoad.com Call Us Toll-Free: 844-868-3022

reaper.off.roadReaper-Off-Road

07-18 WRANGLER JK/JKU 18+ WRANGLER JL/JLU 20+ GLADIATOR JT FOOT PEG