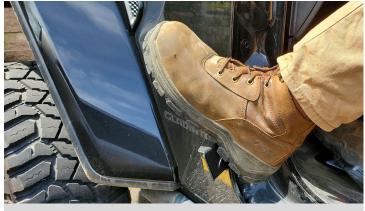

## ASSEMBLY

These steps are based on already having the doors removed. Follow manufacturers guidelines for door removal. Steps may vary depending on model year

- **1.** Install vinyl caps (D) onto footpeg studs to protect paint.
- 2. Position foot peg around door hinge.
- 3. Slide (2) plastic washers (B) between the peg and the door hinge to protect paint (1) above the hinge and (1) below.
- 4. Assemble washer (B) and bolt (A) from above, through the bracket and hinge. Secure with another washer (B) and nut (C) from below.
- 5. Use the provided 7/32" hex bit (E) and your tool kit's ratchet, with a 9/16" wrench to tighten.
- 6. Repeat the same process for the other doors.

Detail 1: Caps installed

Detail 4: Hardware installed

Detail 5: Foot peg installed

R1018 V01 - 7.16.21

Visit us online: ReaperOffRoad.com Call Us Toll-Free: 844-868-3022

reaper.off.roadReaper-Off-Road

07-18 WRANGLER JK/JKU 18+ WRANGLER JL/JLU 20+ GLADIATOR JT FOOT PEG