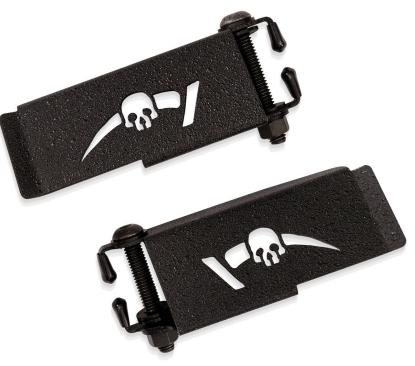

## 07-18 JEEP WRANGLER JK/JKU 18+ JEEP WRANGLER JL/JLU 20+ JEEP GLADIATOR FOOT PEG INSTALLATION INSTRUCTIONS

Thanks for purchasing a Reaper Off-Road foot peg set. Our team has worked to ensure that this product is the premium in performance, quality, and fitment. We are proud to say that this product will enhance the look and off-road performance of your vehicle. We encourage you to read through the following steps, and check the included Bill of Materials before beginning. Please follow these steps to ensure that your installation goes as planned.

## ASSEMBLY

These steps are based on already having the doors removed. Follow manufacturers guidelines for door removal. Steps may vary depending on model year

- **1.** Install vinyl caps (D) onto footpeg studs to protect paint.
- 2. Position foot peg around door hinge.
- 3. Slide (2) plastic washers (B) between the peg and the door hinge to protect paint (1) above the hinge and (1) below.
- 4. Assemble washer (B) and bolt (A) from above, through the bracket and hinge. Secure with another washer (B) and nut (C) from below.
- 5. Use the provided 7/32" hex bit (E) and your tool kit's ratchet, with a 9/16" wrench to tighten.
- 6. Repeat the same process for the other doors.